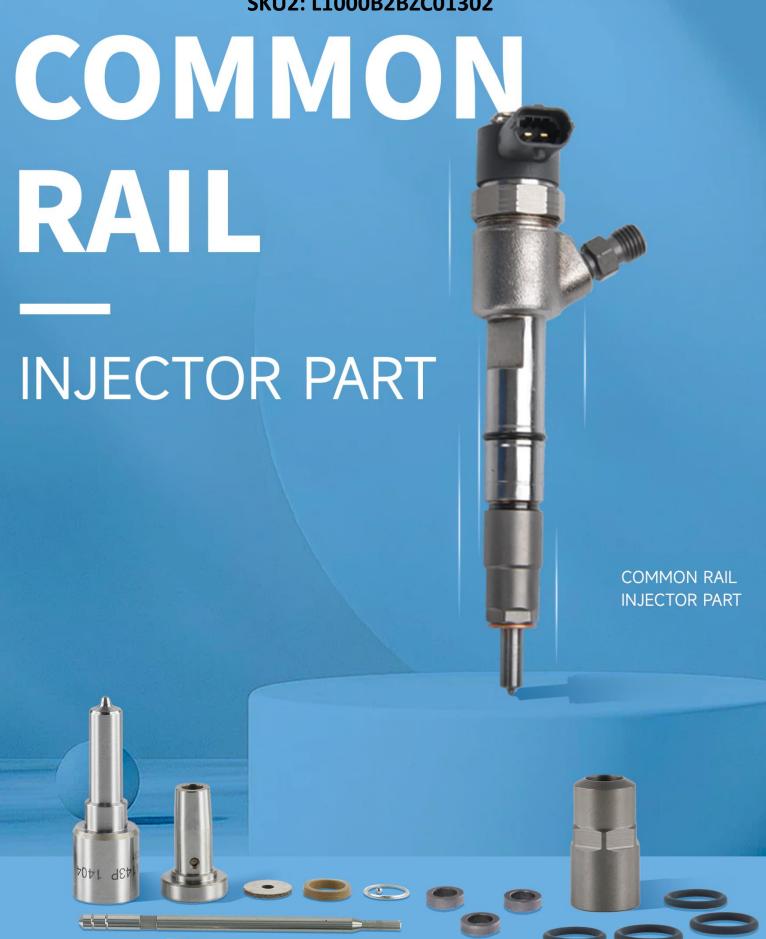

**F00ZC01302** Injector Valve Set Technical Instruction

INJECTOR PART

SKU1: G1L10F00ZC01302 SKU2: L1000B2BZC01302