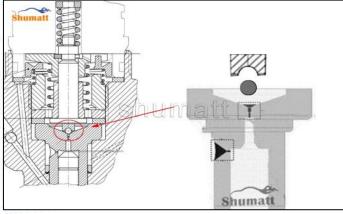

#### 2.1. F00ZC01302 Injector Valve Set Installation Precautions

- 1) Clean the injector valve set in an ultrasonic cleaner for 3-5 minutes before installation, so as to make the stains, dust, rust-proof oil oxides, paraffin base, naphthenic base, intermediate base, salt, lead naphthenate, zinc naphthenate, sodium petroleum sulfonate, barium petroleum sulfonate, calcium petroleum sulfonate, tallow diamine trioleate, rosinamine on the surface of the injector valve set fall off.
- 2) Use compressed air to clean the cleaning fluid attached to the surface of the injector valve set after cleaning, and clean it up to the standard of use.
- 3) When installing the steel ball and ball seat, pay attention to the steel ball should close tightly to the oil return hole at the top of the valve cap, as shown below:

Pic No.1

① When installing the valve stem, make sure that the valve stem and the bonnet must ensure that the valve stem can move smoothly in it, as shown below:

Pic No.2

② When installing the injector valve set, the oil inlet position should be 180° between the oil inlet position of the injector body.

A If the injector steel ball and the ball seat are not installed in accordance with the standard, it may cause serious damage to the injector valve set.