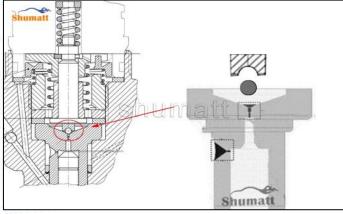

### 2.1. F00VC01342 Injector Valve Set Installation Precautions

- 1) Clean the injector valve set in an ultrasonic cleaner for 3-5 minutes before installation, so as to make the stains, dust, rust-proof oil oxides, paraffin base, naphthenic base, intermediate base, salt, lead naphthenate, zinc naphthenate, sodium petroleum sulfonate, barium petroleum sulfonate, calcium petroleum sulfonate, tallow diamine trioleate, rosinamine on the surface of the injector valve set fall off.
- 2) Use compressed air to clean the cleaning fluid attached to the surface of the injector valve set after cleaning, and clean it up to the standard of use.
- 3) When installing the steel ball and ball seat, pay attention to the steel ball should close tightly to the oil return hole at the top of the valve cap, as shown below:

Pic No.1

① When installing the valve stem, make sure that the valve stem and the bonnet must ensure that the valve stem can move smoothly in it, as shown below:

Pic No.2

 $\odot$  When installing the injector valve set, the oil inlet position should be 180 $^{\circ}$  between the oil inlet position of the injector body.

A If the injector steel ball and the ball seat are not installed in accordance with the standard, it may cause serious damage to the injector valve set.