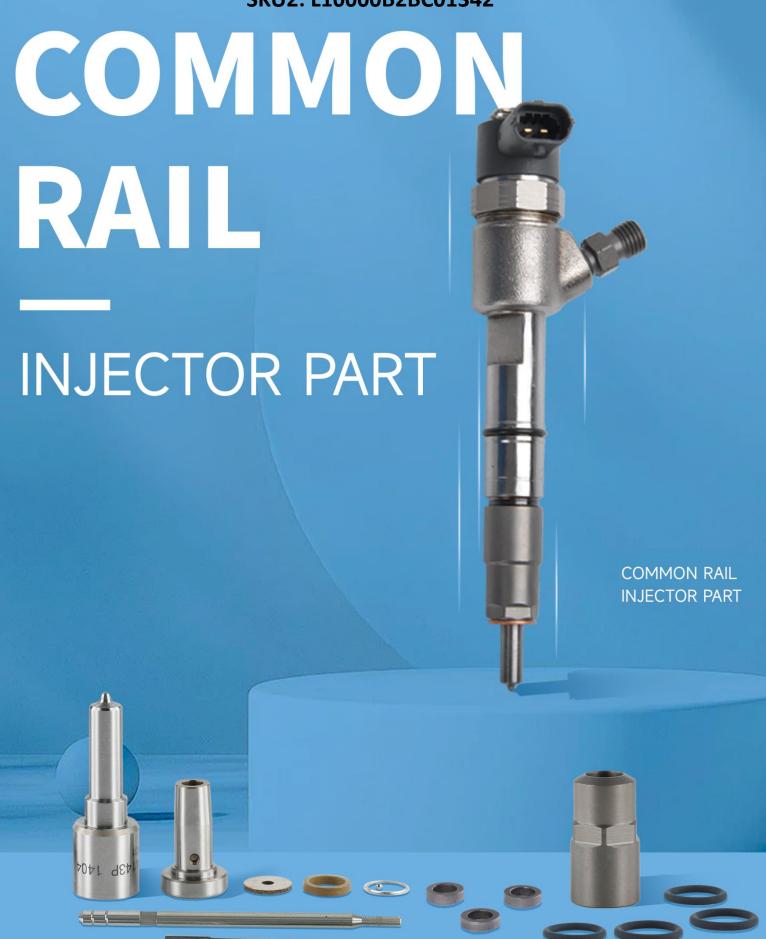

**F00VC01342** Injector Valve Set Technical Instruction

SKU1: G1L10F00VC01342

SKU2: L10000B2BC01342

# F00VC01342 Injector Valve Set Technical Instruction

### 1.1. F00VC01342 Injector Valve Set Basic Information

| Title | Common Rail F00VC01342 Injector Valve Set China Made New |  |
|-------|----------------------------------------------------------|--|
| SKU1  | G1L10F00VC01342                                          |  |
| SKU2  | L10000B2BC01342                                          |  |