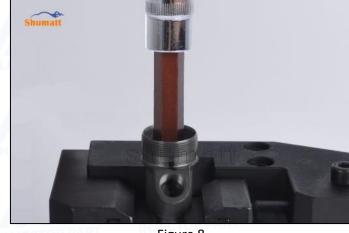

# Figure 3

(4) Place the armature travel adjustment gasket into the injector, as shown in figure 4

© 2025 www.injectorpart.com

(10) Press the armature plate downward so that the opening buffer stroke adjustment gasket can be stuck in the slot on the armature core, as shown in figure 10

© 2025 www.injectorpart.com

Website : www.injectorpart.com

© 2025 www.injectorpart.com

(13) Install the measuring tool on the injector and reset it to zero, as shown in figure 13

Figure 13

(14) After installing the buffer spring, steel ball and ball seat, install the measuring tool. The value displayed by the measuring tool is the buffer stroke value (15-45um). If it is greater than the normal value, reduce the buffer stroke adjustment gasket. If it is less than the normal value, thicken the buffer stroke adjustment gasket, as shown in figure 14