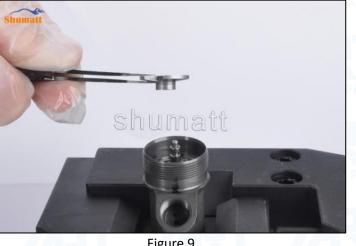

# 2.3. FOORJO2103 Injector Valve Set installation Steps

(1) Use the special installation tools for the sealing ring and support ring in (CRT029) to put them into the injector body, as shown in figure 1

(2) Place the valve set into the injector and install the valve assembly into place using the special tools in (CRT029), as shown in figure 2