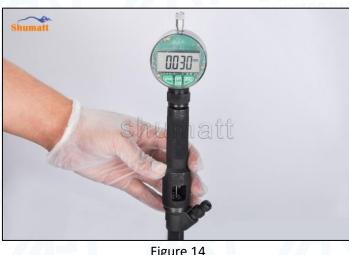

© 2025 www.injectorpart.com

Website : www.injectorpart.com

© 2025 www.injectorpart.com

(13) Install the measuring tool on the injector and reset it to zero, as shown in figure 13

Figure 13

(14) After installing the buffer spring, steel ball and ball seat, install the measuring tool. The value displayed by the measuring tool is the buffer stroke value (15-45um). If it is greater than the normal value, reduce the buffer stroke adjustment gasket. If it is less than the normal value, thicken the buffer stroke adjustment gasket, as shown in figure 14

Figure 14

(15) Reset the measuring tool to zero, as shown in figure 15

Figure 15

© 2025 www.injectorpart.com

Website : www.injectorpart.com

© 2025 www.injectorpart.com

(22) Place the solenoid valve spring adjustment gasket into the injector, as shown in figure 22