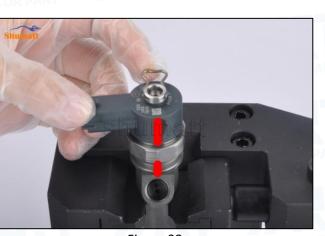

# INJECTOR PART

Pic No.1

① When installing the valve stem, make sure that the valve stem and the bonnet must ensure that the valve stem can move smoothly in it, as shown below:

Pic No.2

2 When installing the injector valve set, the oil inlet position should be 180° between the oil inlet position of the injector body.