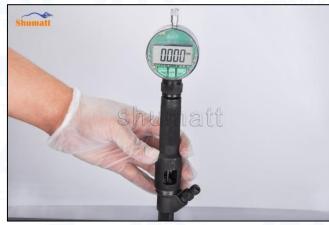

© 2025 www.injectorpart.com

Website : www.injectorpart.com

© 2025 www.injectorpart.com

(13) Install the measuring tool on the injector and reset it to zero, as shown in figure 13

Figure 13

(14) After installing the buffer spring, steel ball and ball seat, install the measuring tool. The value displayed by the measuring tool is the buffer stroke value (15-45um). If it is greater than the normal value, reduce the buffer stroke adjustment gasket. If it is less than the normal value, thicken the buffer stroke adjustment gasket, as shown in figure 14