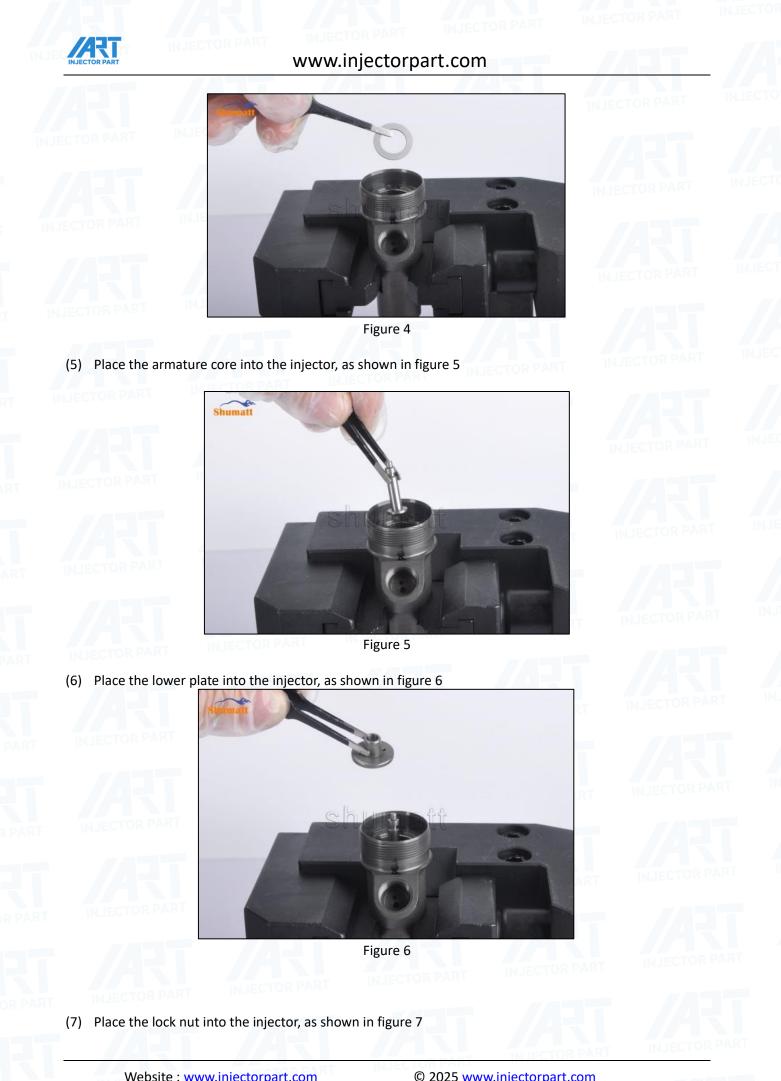

# Figure 3

(4) Place the armature travel adjustment gasket into the injector, as shown in figure 4

© 2025 www.injectorpart.com

(10) Press the armature plate downward so that the opening buffer stroke adjustment gasket can be stuck in the slot on the armature core, as shown in figure 10

© 2025 www.injectorpart.com

Website : www.injectorpart.com

© 2025 www.injectorpart.com

(13) Install the measuring tool on the injector and reset it to zero, as shown in figure 13

Figure 13

(14) After installing the buffer spring, steel ball and ball seat, install the measuring tool. The value displayed by the measuring tool is the buffer stroke value (15-45um). If it is greater than the normal value, reduce the buffer stroke adjustment gasket. If it is less than the normal value, thicken the buffer stroke adjustment gasket, as shown in figure 14