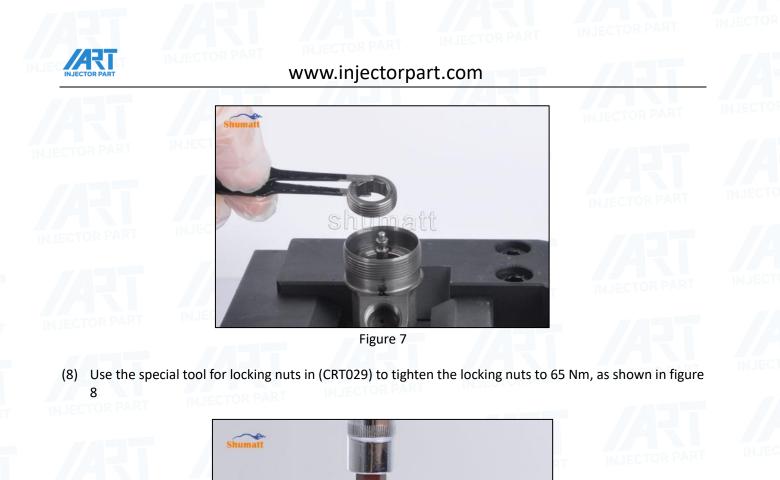

# 2.3. FOORJO2103 Injector Valve Set installation Steps

(1) Use the special installation tools for the sealing ring and support ring in (CRT029) to put them into the injector body, as shown in figure 1

(2) Place the valve set into the injector and install the valve assembly into place using the special tools in (CRT029), as shown in figure 2