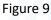

# Figure 3

(4) Place the armature travel adjustment gasket into the injector, as shown in figure 4

© 2025 www.injectorpart.com

(10) Press the armature plate downward so that the opening buffer stroke adjustment gasket can be stuck in the slot on the armature core, as shown in figure 10

© 2025 www.injectorpart.com

Website : www.injectorpart.com

© 2025 www.injectorpart.com

(13) Install the measuring tool on the injector and reset it to zero, as shown in figure 13

Figure 13

(14) After installing the buffer spring, steel ball and ball seat, install the measuring tool. The value displayed by the measuring tool is the buffer stroke value (15-45um). If it is greater than the normal value, reduce the buffer stroke adjustment gasket. If it is less than the normal value, thicken the buffer stroke adjustment gasket, as shown in figure 14