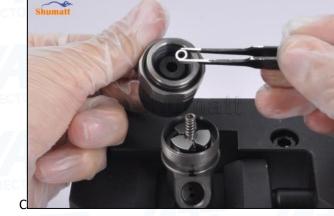

Figure 22

(23) Tighten the solenoid valve to a 45 degree angle, as shown in figure 23

Figure 23

(24) Use an open-end wrench to tighten the solenoid valve cap to 35 Nm, as shown in figure 24

Shumatt

Website : www.injectorpart.com