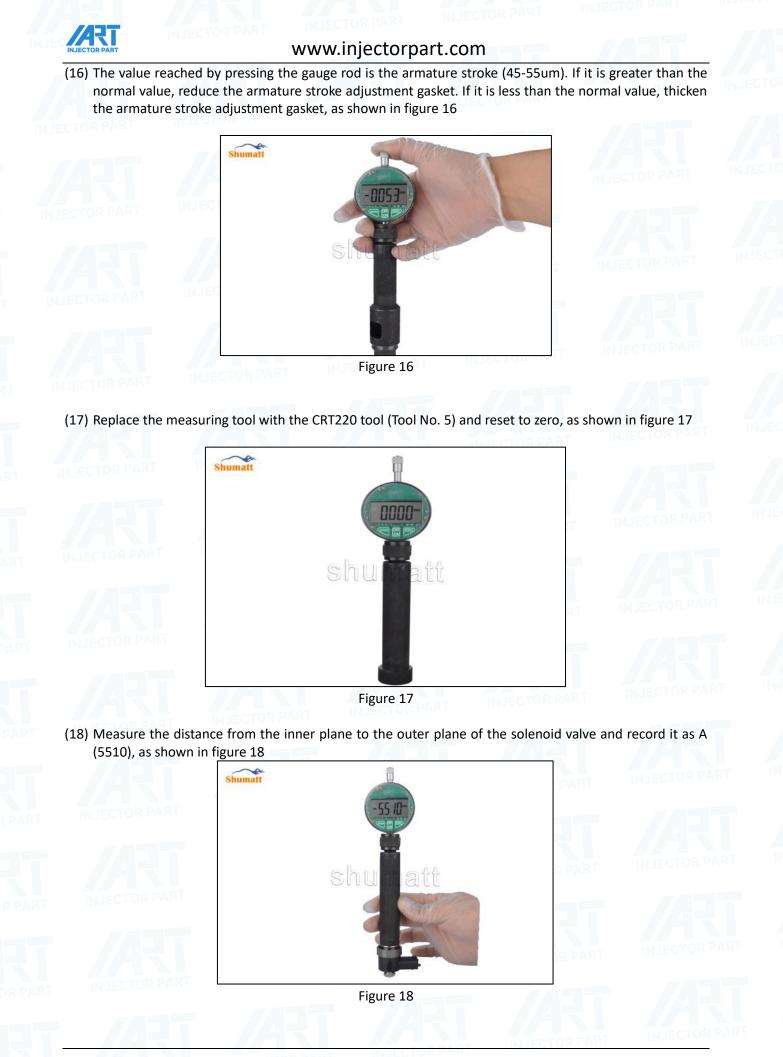

# Figure 3

(4) Place the armature travel adjustment gasket into the injector, as shown in figure 4

© 2025 www.injectorpart.com

(10) Press the armature plate downward so that the opening buffer stroke adjustment gasket can be stuck in the slot on the armature core, as shown in figure 10

© 2025 www.injectorpart.com

Website : www.injectorpart.com

© 2025 www.injectorpart.com

(13) Install the measuring tool on the injector and reset it to zero, as shown in figure 13

Figure 13

(14) After installing the buffer spring, steel ball and ball seat, install the measuring tool. The value displayed by the measuring tool is the buffer stroke value (15-45um). If it is greater than the normal value, reduce the buffer stroke adjustment gasket. If it is less than the normal value, thicken the buffer stroke adjustment gasket, as shown in figure 14