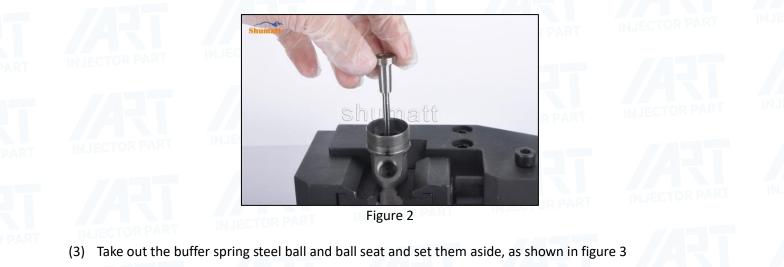

(2) Place the valve set into the injector and install the valve assembly into place using the special tools in (CRT029), as shown in figure 2