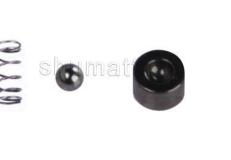

| No.                 | 1                                                                                                        | 2                                                                                                        |
|---------------------|----------------------------------------------------------------------------------------------------------|----------------------------------------------------------------------------------------------------------|
| Image               | SHURATT                                                                                                  |                                                                                                          |
| Name                | Injector Valve Set                                                                                       | Injector Valve Set Anti-rust Paper                                                                       |
| Description         | Injector valve set part number<br>F00RJ02103                                                             | Prevent the injector valve set from rusting                                                              |
| No.                 | 3                                                                                                        | 4                                                                                                        |
|                     |                                                                                                          |                                                                                                          |
| Name                | Injector Valve Set Box (Rectangle )                                                                      | Injector Valve Set Box (Cylindrical                                                                      |
| Name<br>Description | Injector Valve Set Box (Rectangle )<br>Protect the injector valve set from being<br>damaged by colliding | Injector Valve Set Box (Cylindrical<br>Protect the injector valve set from<br>being damaged by colliding |
| OR PART INJ         | Protect the injector valve set from being                                                                | Protect the injector valve set from                                                                      |
| Description         | Protect the injector valve set from being damaged by colliding                                           | Protect the injector valve set from being damaged by colliding                                           |
| Description<br>No.  | Protect the injector valve set from being damaged by colliding 5 5                                       | being damaged by colliding                                                                               |