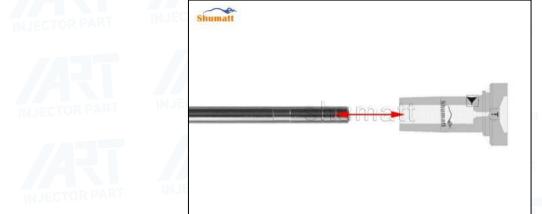

#### 2.1. F00RJ02103 Injector Valve Set Installation Precautions

- Clean the injector valve set in an ultrasonic cleaner for 3-5 minutes before installation, so as to make the stains, dust, rust-proof oil oxides, paraffin base, naphthenic base, intermediate base, salt, lead naphthenate, zinc naphthenate, sodium petroleum sulfonate, barium petroleum sulfonate, calcium petroleum sulfonate, tallow diamine trioleate, rosinamine on the surface of the injector valve set fall off.
- 2) Use compressed air to clean the cleaning fluid attached to the surface of the injector valve set after cleaning, and clean it up to the standard of use.
- 3) When installing the steel ball and ball seat, pay attention to the steel ball should close tightly to the oil return hole at the top of the valve cap, as shown below:

# INJECTOR PART

Pic No.1

① When installing the valve stem, make sure that the valve stem and the bonnet must ensure that the valve stem can move smoothly in it, as shown below:

Pic No.2

2 When installing the injector valve set, the oil inlet position should be 180° between the oil inlet position of the injector body.

If the injector steel ball and the ball seat are not installed in accordance with the standard, it may cause serious damage to the injector valve set.