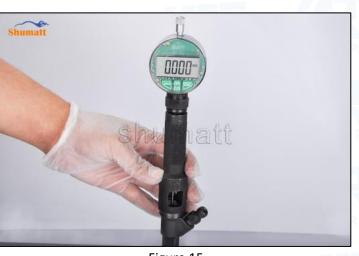

Figure 14

(15) Reset the measuring tool to zero, as shown in figure 15

Figure 15

© 2025 www.injectorpart.com

Website : www.injectorpart.com

© 2025 www.injectorpart.com

(22) Place the solenoid valve spring adjustment gasket into the injector, as shown in figure 22