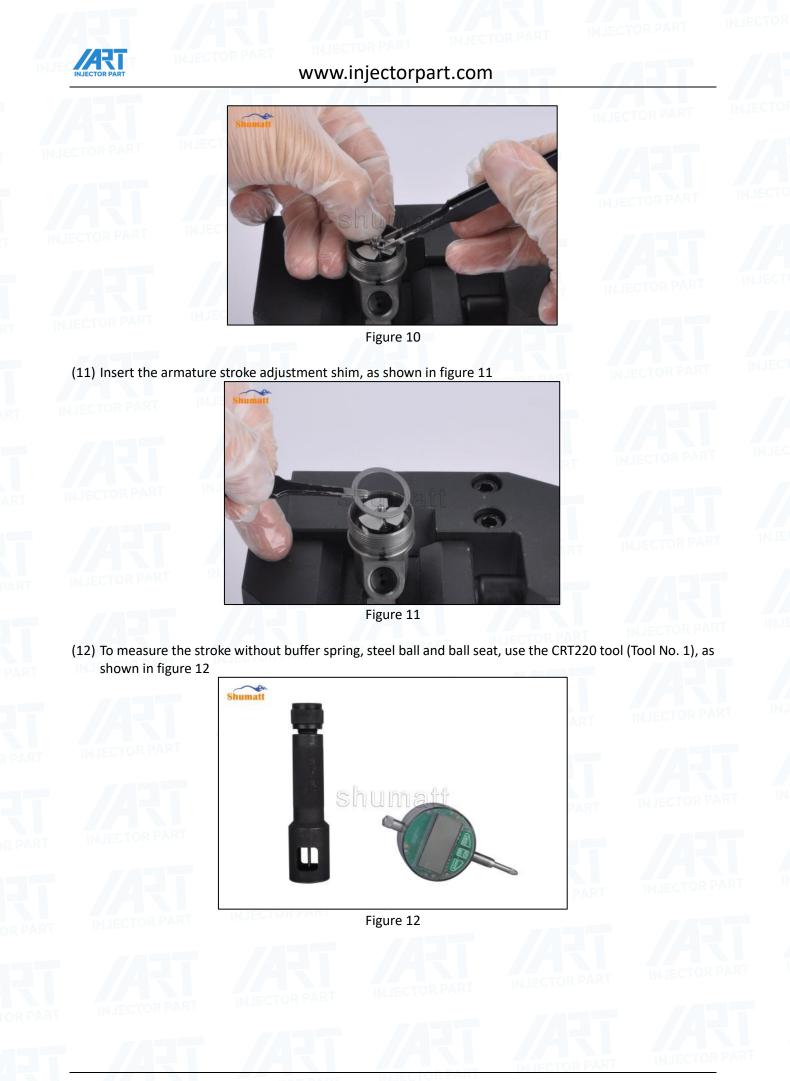

© 2025 www.injectorpart.com

Website : www.injectorpart.com

© 2025 www.injectorpart.com

(13) Install the measuring tool on the injector and reset it to zero, as shown in figure 13

Figure 13

(14) After installing the buffer spring, steel ball and ball seat, install the measuring tool. The value displayed by the measuring tool is the buffer stroke value (15-45um). If it is greater than the normal value, reduce the buffer stroke adjustment gasket. If it is less than the normal value, thicken the buffer stroke adjustment gasket, as shown in figure 14