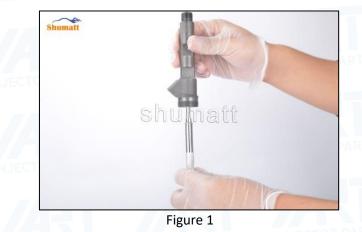

# 2.3. FOORJO2103 Injector Valve Set installation Steps

(1) Use the special installation tools for the sealing ring and support ring in (CRT029) to put them into the injector body, as shown in figure 1