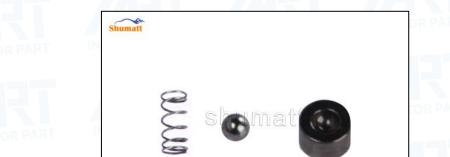

| No.                 | 1                                                                                                        | 2                                                                                                        |
|---------------------|----------------------------------------------------------------------------------------------------------|----------------------------------------------------------------------------------------------------------|
| Image               | SHURATT                                                                                                  |                                                                                                          |
| Name                | Injector Valve Set                                                                                       | Injector Valve Set Anti-rust Paper                                                                       |
| Description         | Injector valve set part number<br>F00RJ02103                                                             | Prevent the injector valve set from rusting                                                              |
| No.                 | 3                                                                                                        | 4                                                                                                        |
|                     |                                                                                                          |                                                                                                          |
| Name                | Injector Valve Set Box (Rectangle )                                                                      | Injector Valve Set Box (Cylindrical                                                                      |
| Name<br>Description | Injector Valve Set Box (Rectangle )<br>Protect the injector valve set from being<br>damaged by colliding | Injector Valve Set Box (Cylindrical<br>Protect the injector valve set from<br>being damaged by colliding |
| OR PART INJ         | Protect the injector valve set from being                                                                | Protect the injector valve set from                                                                      |
| Description         | Protect the injector valve set from being damaged by colliding                                           | Protect the injector valve set from being damaged by colliding                                           |
| Description<br>No.  | Protect the injector valve set from being damaged by colliding 5 5                                       | being damaged by colliding                                                                               |