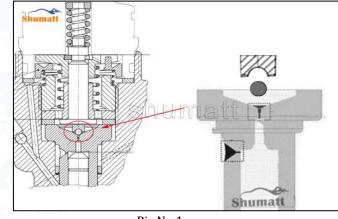

#### 2.1. F00RJ02103 Injector Valve Set Installation Precautions

- Clean the injector valve set in an ultrasonic cleaner for 3-5 minutes before installation, so as to make the stains, dust, rust-proof oil oxides, paraffin base, naphthenic base, intermediate base, salt, lead naphthenate, zinc naphthenate, sodium petroleum sulfonate, barium petroleum sulfonate, calcium petroleum sulfonate, tallow diamine trioleate, rosinamine on the surface of the injector valve set fall off.
- 2) Use compressed air to clean the cleaning fluid attached to the surface of the injector valve set after cleaning, and clean it up to the standard of use.
- 3) When installing the steel ball and ball seat, pay attention to the steel ball should close tightly to the oil return hole at the top of the valve cap, as shown below:

# INJECTOR PART

Pic No.1

① When installing the valve stem, make sure that the valve stem and the bonnet must ensure that the valve stem can move smoothly in it, as shown below:

Pic No.2

2 When installing the injector valve set, the oil inlet position should be 180° between the oil inlet position of the injector body.