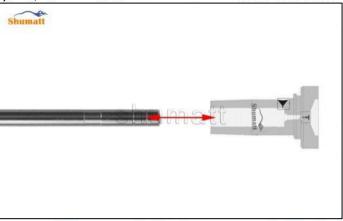

Pic No.1

① When installing the valve stem, make sure that the valve stem and the bonnet must ensure that the valve stem can move smoothly in it, as shown below:

Pic No.2

② When installing the injector valve set, the oil inlet position should be 180° between the oil inlet position of the injector body.