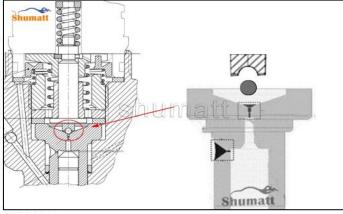

### 2.1. F00RJ01692 Injector Valve Set Installation Precautions

- 1) Clean the injector valve set in an ultrasonic cleaner for 3-5 minutes before installation, so as to make the stains, dust, rust-proof oil oxides, paraffin base, naphthenic base, intermediate base, salt, lead naphthenate, zinc naphthenate, sodium petroleum sulfonate, barium petroleum sulfonate, calcium petroleum sulfonate, tallow diamine trioleate, rosinamine on the surface of the injector valve set fall off.
- 2) Use compressed air to clean the cleaning fluid attached to the surface of the injector valve set after cleaning, and clean it up to the standard of use.
- 3) When installing the steel ball and ball seat, pay attention to the steel ball should close tightly to the oil return hole at the top of the valve cap, as shown below:

Pic No.1

① When installing the valve stem, make sure that the valve stem and the bonnet must ensure that the valve stem can move smoothly in it, as shown below:

Pic No.2

② When installing the injector valve set, the oil inlet position should be 180° between the oil inlet position of the injector body.